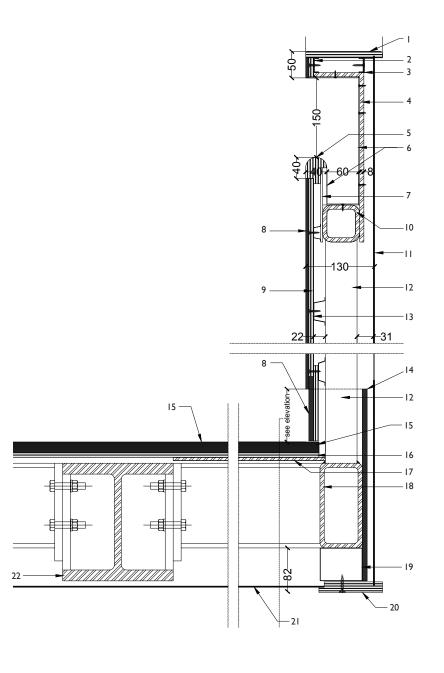

## ABOVE Ground and fifth-floor plans. RIGHT Detail section through staircase landing. Key: I 12mm mdf painted white, 2 PFC section, 3 L-shaped steel section welded to mesh and scewed to C channel, 4 8mm steel plate welded to SHS section, 5 timber handrail, 6 MDF cladding on handrail inside, 7 steel plate welded to 70x70mm SHC, 8 6mm painted MDF bonded to plywood, 9 9mm plywood screwed to steel substructure, 10 70x70mm steel SHS, 11 2mm stainless steel mesh cladding, 12 60x60mm steel bracing, 13 steel hat channel, 14 white-painted mdf plate, 15 engineered wood floor; 16 9mm plywood layering, 17 8mm stair plate, 18 160x80x8mm stair stringer beam, 19 steel hollow section, 20 20mm MDF plate, 21 2mm stainless steel mesh cladding, 22 primary landing beam.