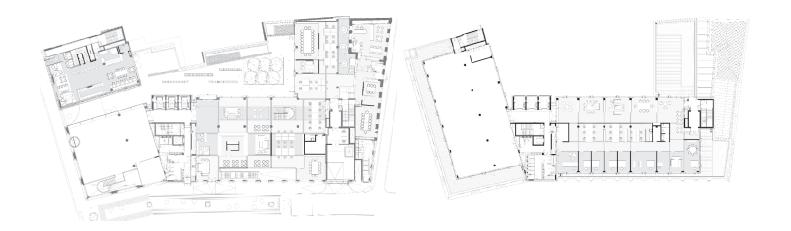

## ABOVE Ground and fifth-floor plans. RIGHT Detail section through staircase landing. Key: I 12mm mdf painted white, 2 PFC section, 3 L-shaped steel section welded to mesh and scewed to C channel, 4 8mm steel plate welded to SHS section, 5 timber handrail, 6 MDF cladding on handrail inside, 7 steel plate welded to 70x70mm SHC, 8 6mm painted MDF bonded to plywood, 9 9mm plywood screwed to steel substructure, 10 70x70mm steel SHS, 11 2mm stainless steel mesh cladding, 12 60x60mm steel bracing, 13 steel hat channel, 14 white-painted mdf plate, 15 engineered wood floor; 16 9mm plywood layering, 17 8mm stair plate, 18 160x80x8mm stair stringer beam, 19 steel hollow section, 20 20mm MDF plate, 21 2mm stainless steel mesh cladding, 22 primary landing beam.