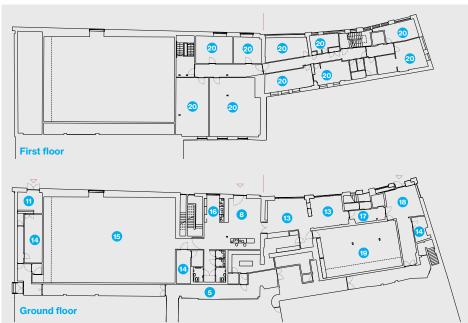

## Right

Existing ground-floor plan; diagrams of new and existing site plan.

## Below, below right

Location plan and model of the facade; ground- and first-floor plans.

## Key

- 1 Brown Street
- 2 Shoreham Street
- 3 Existing studios
- 4 Site Gallery
- 5 Communal access
- 6 SIF building entrance
- 7 Communal entrance
- 8 Gallery entrance
- 9 Office entrance
- 10 Cafe entrance
- 11 Bin store
- 12 Gallery
- 13 Cafe
- 14 Store
- 15 Main gallery
- 16 Bookshop
- 17 Workspace entry
- 18 Communal foyer
- 19 Event space
- **20** Creative workspace