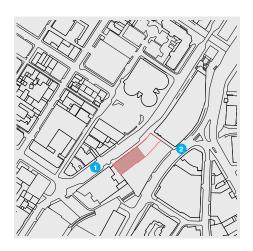

## Below, below right

Location plan and model of the facade; ground- and first-floor plans.