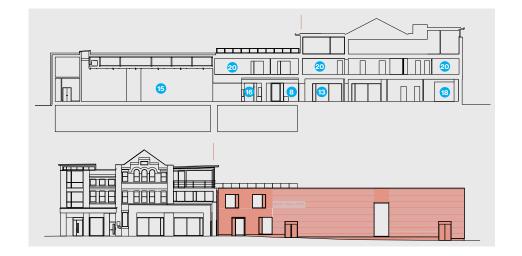

## Below, below right

Location plan and model of the facade; ground- and first-floor plans.

## Key

- 1 Brown Street
- 2 Shoreham Street
- 3 Existing studios
- 4 Site Gallery
- 5 Communal access
- 6 SIF building entrance
- 7 Communal entrance
- 8 Gallery entrance
- 9 Office entrance
- 10 Cafe entrance
- 11 Bin store
- 12 Gallery
- 13 Cafe
- 14 Store
- 15 Main gallery
- 16 Bookshop
- 17 Workspace entry
- 18 Communal foyer
- 19 Event space
- **20** Creative workspace

## Building Site Gallery, Sheffield

Right
A 36-metre-long panelised brick facade gives a new identity to the Site Gallery and provides a new frontage for the larger complex.