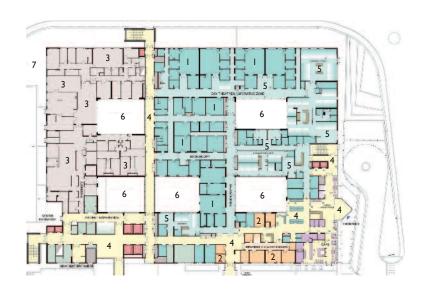

BELOW Section; ground- and first-floor plans. Key.

I day procedure unit, 2 cardiac investigations unit, 3 pharmacy, 4 communication, 5 non-clinical support, 6 courtyard, 7 void 8 bedrooms, 9 ward support, 10 shared ward support.