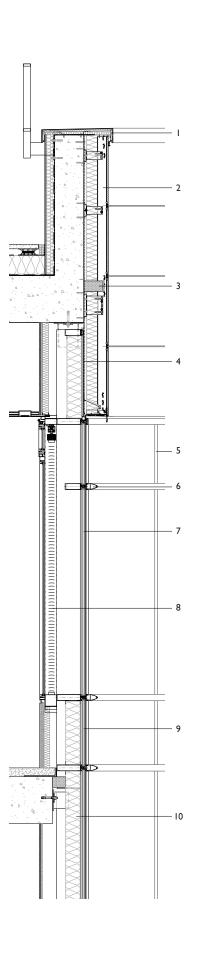

## **Building**Inpatient Ward Block at Ulster Hospital

Architect Avanti Architects, Kennedy Fitzgerald Architects

RIGHT Detail section through facade. Key: I secret-fix polyester powder coated aluminium coping, 2 ceramic tile rainscreen system, 3 cavity barrier at slab edge, 4 airtightness/vapour control membrane, 5 flush vertical joints in curtain wall, 6 anodised extruded face cap profile, 7 high-performance clear glazing with neutral colour tint, 8 secondary screen system with integrated blind, 9 spandrel glazing, 10 125mm spandrel panel insulation.