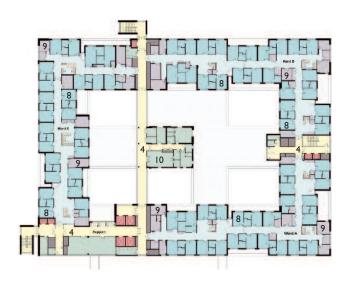

BELOW Section; ground- and first-floor plans. Key.

I day procedure unit, 2 cardiac investigations unit, 3 pharmacy, 4 communication, 5 non-clinical support, 6 courtyard, 7 void 8 bedrooms, 9 ward support, 10 shared ward support.